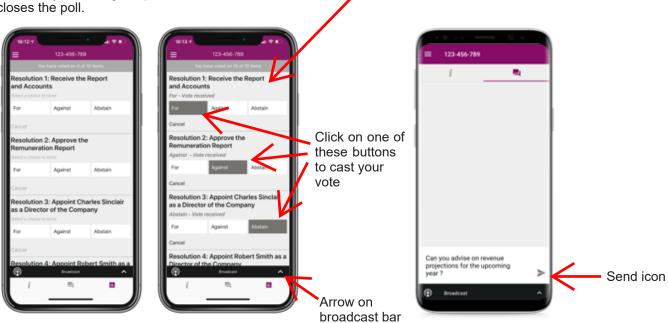

### 🧲 To Vote

When the Chairman declares the poll open:

- A voting icon **III** will appear on your device and the Meeting Resolutions will be displayed.
- To vote tap one of the voting options. Your response will be highlighted.
- To change your vote, simply press a different option to override.

The number of items you have voted or yet to vote on, is displayed at the top of the screen.

Number of resolutions voted

Votes may be changed up to the time the chairman closes the poll.

On some devices, to vote, you may need to minimise the webcast by selecting the arrow in the broadcast bar, audio will still be available. To return to the webcast after voting, select the arrow again.

#### For Assistance

If you require assistance prior to or during the Meeting, please call +61 3 9415 4024

Tap on the Questions icon  $\blacksquare$  to submit a question, type your question in the chat box at the bottom of the screen and then select the send icon  $\blacksquare$ .