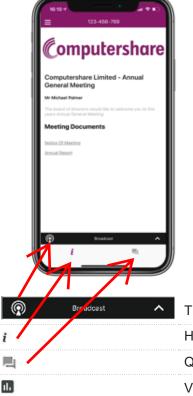

Once logged in, you will see the home page, which displays the meeting documents and information on the meeting. Icons will be displayed in different areas, depending on the device you are using.

To view proceedings you must tap the broadcast arrow on your screen. Video and/or slides of the meeting will appear after approx. 30 seconds\*. Toggle between the up or down arrow of the process of the view another screen.

(\*Dependant on the speed of your internet)

The broadcast bar allows you to view and listen to the proceedings
Home page icon, displays meeting information

Questions icon, used to ask questions

Voting icon, used to vote. Only visible when the chairman opens poll