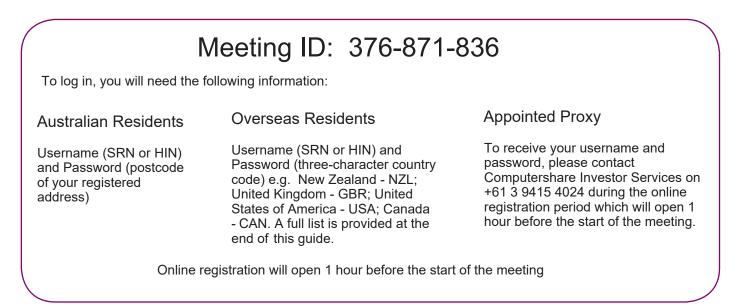

### Computershare

To register as a securityholder, select 'I have a login' and enter your username (SRN or HIN) and password (postcode or country code).

3 If you are a visitor, select 'I am a guest' and enter your name and email details. Please note, visitors will not be able to ask questions or vote at the meeting.