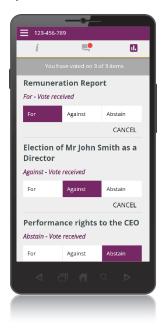

- When the Chair declares the poll open:
  - > A voting icon III will appear on screen and the meeting resolutions will be displayed
  - > To vote, tap one of the voting options. Your response will be highlighted
  - > To change your vote, simply press a different option to override

The number of items you have voted on or are yet to vote on, is displayed at the top of the screen. Votes may be changed up to the time the Chair closes the poll.