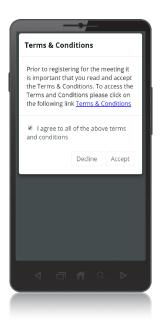

## Participating at the meeting

To participate in the meeting you will be required to enter the unique 9-digit Meeting ID as provided above.

To proceed into the meeting, you will need to read and accept the Terms & Conditions