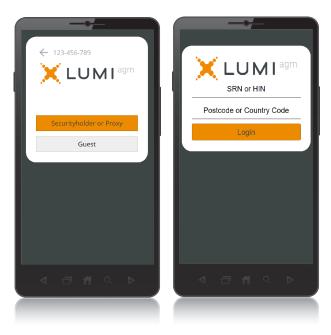

## To log in, you must have the following information:

Australian residents

- > Username (SRN or HIN) and
- > Password (postcode of your registered address).

**Overseas Residents** 

- > Username (SRN or HIN) and
- Password (three-character country code) e.g. New Zealand - NZL; United Kingdom - GBR; United States of America - USA; Canada - CAN.

#### **Appointed Proxies**

To receive your unique username and password, please contact Computershare Investor Services on +61 3 9415 4024 during the online registration period which will open 1 hour before the start of the meeting.

- To register as a securityholder, select 'Securityholder or Proxy' and enter your SRN or HIN and Postcode or Country Code.
- To register as a proxyholder, select 'Securityholder or Proxy' and you will need your username and password as provided by Computershare. In the 'SRN or HIN' field enter your username and in the 'Postcode or Country Code' field enter your password.

**5** To register as a guest, select 'Guest' and enter your name and email address. Please note, guests will not be able to ask questions or vote at the meeting.

Once logged in, you will see the home page, which displays the meeting title and name of the registered securityholder or nominated proxy.