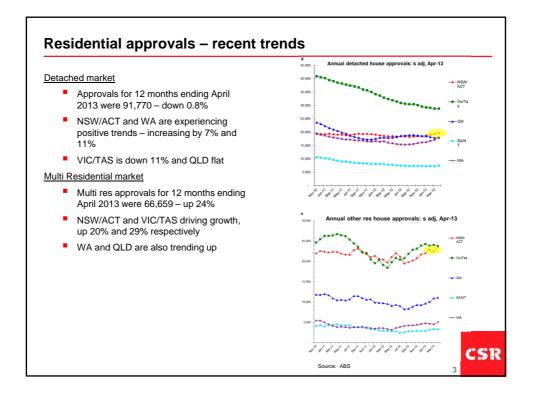

| Improve existing businesses                                                                                                                                                   | Multi-residential                                                                                                                                                      |
|-------------------------------------------------------------------------------------------------------------------------------------------------------------------------------|------------------------------------------------------------------------------------------------------------------------------------------------------------------------|
| <ul> <li>Further rationalisation industry capacity</li> <li>Aligning businesses to structu