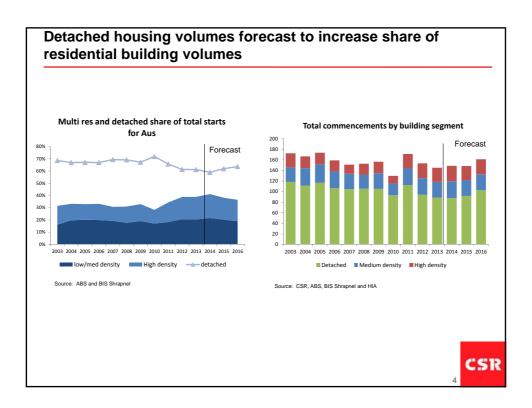

| Improve existing businesses                                                                                                                                                   | Multi-residential                                                                                                                                                      |
|-------------------------------------------------------------------------------------------------------------------------------------------------------------------------------|------------------------------------------------------------------------------------------------------------------------------------------------------------------------|
| <ul> <li>Further rationalisation industry capacity</li> <li>Aligning businesses to structura