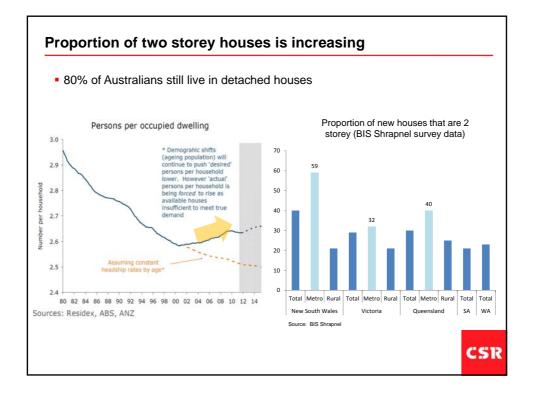

| Improve existing businesses                                                                                                                                                   | Multi-residential                                                                                                                                                      |
|-------------------------------------------------------------------------------------------------------------------------------------------------------------------------------|------------------------------------------------------------------------------------------------------------------------------------------------------------------------|
| <ul> <li>Further rationalisation industry capacity</li> <li>Aligning businesses to structural