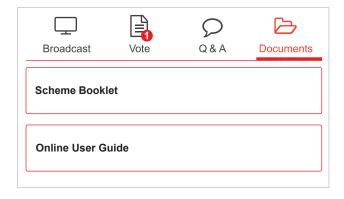

To ask a verbal question, follow the instructions on the online meeting platform.

To view meeting documents select the 'Documents' icon and choose the document you wish to view.