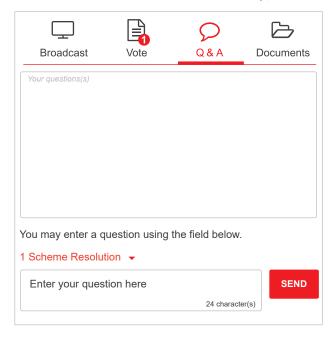

To change your vote, select 'Click here to change your vote' and press a different option to override.

To ask a question select the 'Q & A' icon, select the topic your question relates to. Type your question into the chat box at the bottom of the screen and press 'Send'.