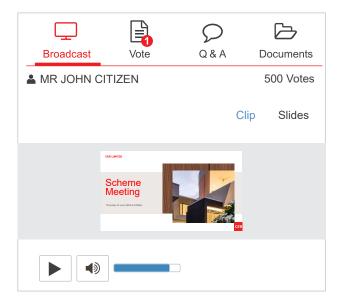

## **Broadcast**

The webcast will appear automatically once the meeting has started. If the webcast does not start automatically press the play button and ensure the audio on your computer or device is turned on.