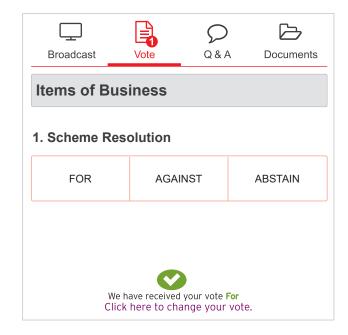

# Vote

When the Chair of the Scheme Meeting declares the poll open select the 'Vote' icon and the voting options will appear on your screen.

To vote, select your voting direction. A tick will appear to confirm receipt of your vote.

To change your vote, select 'Click here to change your vote' and press a different option to override.

To ask a question select the 'Q & A' icon, select the topic your question relates to. Type your question into the chat box at the bottom of the screen and press 'Send'.